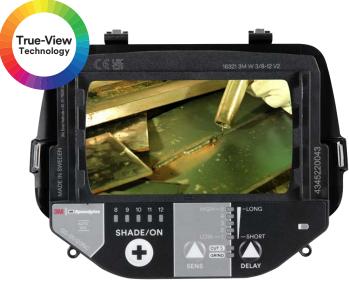

## G5-03NC Welding Lens

Speedglas TrueView Precision Optics

Shades 3/5, 8-12

Grind and Cut Mode

Large 55 × 107 mm viewing area

Lens reacts down to 1 Amp

## **Technical Properties**

| 3M <sup>™</sup> Speedglas <sup>™</sup><br>Auto-Darkening Welding<br>Lens | G5-03NC              |
|--------------------------------------------------------------------------|----------------------|
| MMAW (Electrode)                                                         | ✓                    |
| MIG/MAG                                                                  | ✓                    |
| TIG (>20A)                                                               | ✓                    |
| TIG (1A-20A)                                                             | ✓                    |
| Plasma (welding and cutting)                                             | ✓                    |
| Hidden arc                                                               | ✓                    |
| Grind mode                                                               | Yes shade 3          |
| Viewing area                                                             | 55 × 107 mm          |
| 3M <sup>™</sup> Speedglas <sup>™</sup> TrueView Technology               | ✓                    |
| Battery lifetime                                                         | 2500 hours           |
| Classification (ISO)                                                     | V2                   |
| Dark state                                                               | Shade 8–12           |
| CUT mode                                                                 | Yes shade 5          |
| Light state                                                              | Shade 3              |
| UV/IR Protection                                                         | Shade 12 (permanent) |
| Switching time, light-dark                                               | 0.1 ms (+23° C)      |
| Delay (switching time, dark-light)                                       | 50 – 470 ms          |