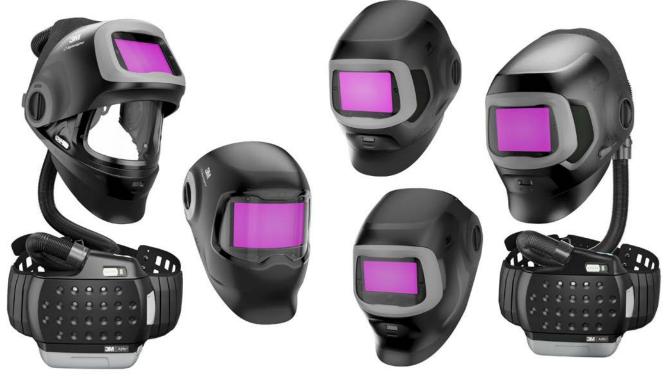

## 3M<sup>™</sup> Speedglas<sup>™</sup> Welding Helmet G5-03 E

The 3M<sup>™</sup> Speedglas<sup>™</sup> Welding Helmet G5-03 E is a non-respiratory helmet designed with premium Speedglas features and optics. Experience Speedglas' industry leading quality at a budget-friendly price point.

Apex Welding Safety or AWS as they are known in the welding industry, has been the sole agent for the 3M Speedglas brand in Australia and New Zealand for over 30 years.

3M™ Speedglas™ Generation 5 Welding Helmets
The right equipment for each job