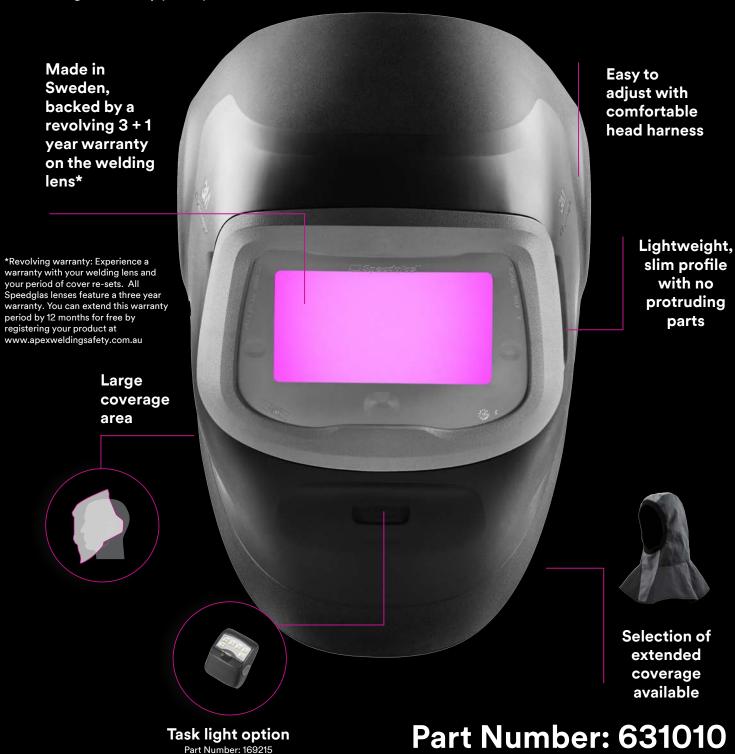

## G5-03NC Welding Lens

Speedglas TrueView Precision Optics

Shades 3/5, 8-12

Grind and Cut Mode

Large 55 × 107 mm viewing area

Lens reacts down to 1 Amp

## **Technical Properties**

| 3M <sup>™</sup> Speedglas <sup>™</sup><br>Auto-Darkening Welding<br>Lens | G5-03NC              |
|--------------------------------------------------------------------------|----------------------|
| MMAW (Electrode)                                                         | ✓                    |
| MIG/MAG                                                                  | ✓                    |
| TIG (>20A)                                                               | ✓                    |
| TIG (1A-20A)                                                             | ✓                    |
| Plasma (welding and cutting)                                             | ✓                    |
| Hidden arc                                                               | ✓                    |
| Grind mode                                                               | Yes shade 3          |
| Viewing area                                                             | 55 × 107 mm          |
| 3M <sup>™</sup> Speedglas <sup>™</sup> TrueView Technology               | ✓                    |
| Battery lifetime                                                         | 2500 hours           |
| Classification (ISO)                                                     | V2                   |
| Dark state                                                               | Shade 8–12           |
| CUT mode                                                                 | Yes shade 5          |
| Light state                                                              | Shade 3              |
| UV/IR Protection                                                         | Shade 12 (permanent) |
| Switching time, light-dark                                               | 0.1 ms (+23° C)      |
| Delay (switching time, dark-light)                                       | 50 – 470 ms          |